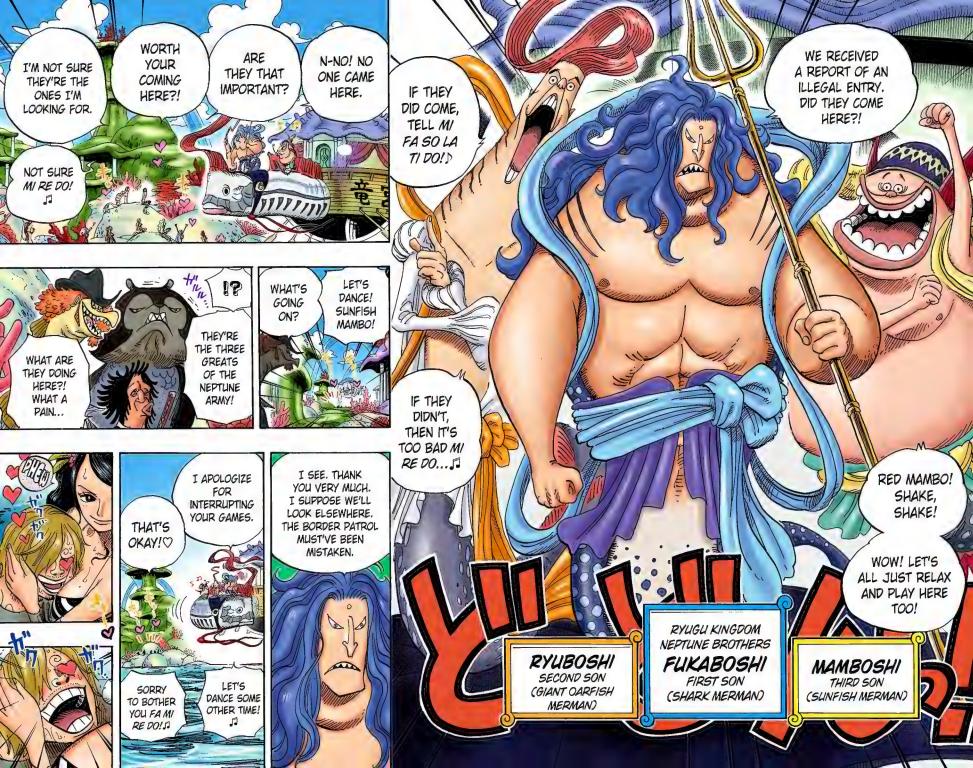

## Chapter 612: TAKEN BY THE SHARK THEY SAVED

THANKS TO THEM, I MADE IT TO FISH-MAN ISLAND WITHOUT EVEN GOING THROUGH CUSTOMS! NOW I CAN CATCH ALL THE MERMAIDS I WANT! THIS PLACE IS A TREASURE TROVE! HEE HEE HEE!

HAVE YOU FORGOTTEN HOW MANY PIRATES ACT FRIENDLY AND THEN TURN AROUND AND KIDNAP MERMAIDS?

WE MUST TAKE PRECAUTIONS WITH THEM!

 $\mathbb{A}$ 

THIS IS VERY TROUBLING. I'D INTENDED TO HONOR THEM FOR SAVING MY SISTER'S PET.